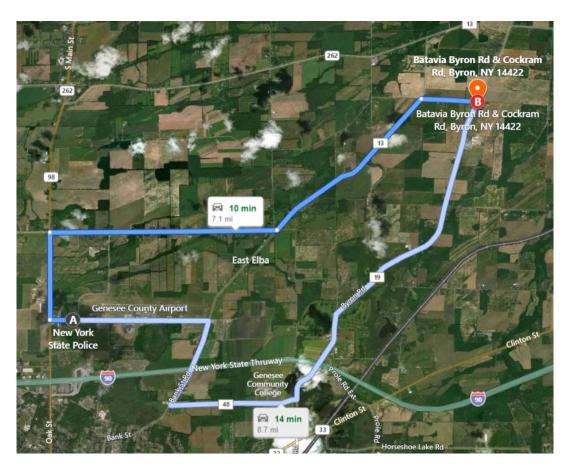

#### Route 7:

From: New York State Police

4525 W Saile Dr, Batavia, NY 14020

To: Excelsior Site (Batavia Byron Road and Cockram Road)

Distance: 7.1 miles

Time: 10 minutes

- 1. Head west on W Saile Dr / CR-46 toward RT-98
- 2. Turn right onto RT-98
- 3. Turn right onto Batavia Elba Townline Road
- 4. Bear left onto Bank Street Rd CR-13
- 5. Bear right onto Cockram Rd
- 6. Arrive at Byron Rd / CR-19A
- 7. Arrive at intersection of Batavia Byron Rd and Cockram Rd