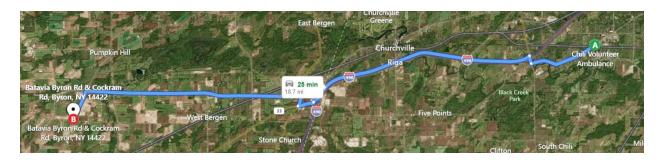

#### Route 9:

From: Chili Volunteer Ambulance

3320 Chili Avenue, Rochester, NY 14624

To: Excelsior Site (Batavia Byron Road and Cockram Road)

Distance: 18.7 miles

Time: 25 minutes

- 1. Head southwest on RT-33A / RT-386 / Chili Ave toward RT-252 W / Beaver Rd
- 2. Turn right onto RT-259 / Union St
- 3. Take ramp left and follow signs for I-490 West
- 4. At exit 2, take ramp right for RT-33A toward Batavia / Bergen
- 5. Bear right onto RT-33A
- 6. Keep straight onto RT-33 / Buffalo Rd
- 7. Turn right onto RT-19 / S Lake Ave
- 8. Turn left onto Rt-262 / Townline Rd
- 9. Turn left onto Byron Rd / CR-19A
- 10. Arrive at Byron Rd / CR-19A
- 11. Arrive at intersection of Batavia Byron Rd and Cockram Rd