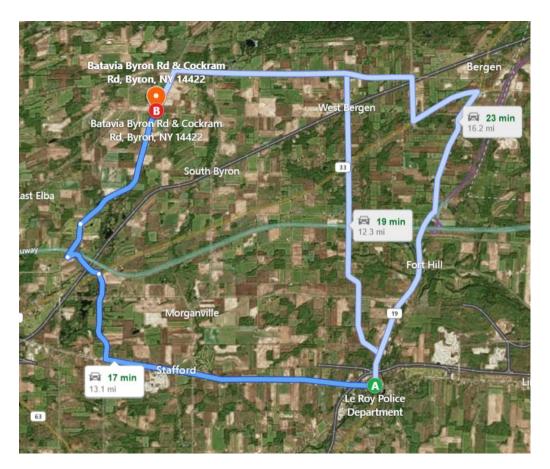

#### **Route 6:**

From: Le Roy Police Department

3 West Main St, Le Roy, NY 14482

To: Excelsior Site (Batavia Byron Road and Cockram Road)

Distance: 13.1 miles

Time: 17 minutes

- 1. Head west on RT-5 toward Craigie St
- 2. Turn right onto Prole Rd / CR-19B
- 3. Keep straight to stay on Prole Rd Ext / CR-19B
- 4. Turn right onto Byron Rd / CR-19
- 5. Keep right to stay on Byron Rd / CR-19
- 6. Arrive at Byron Rd / CR-19A
- 7. Arrive at intersection of Batavia Byron Rd and Cockram Rd