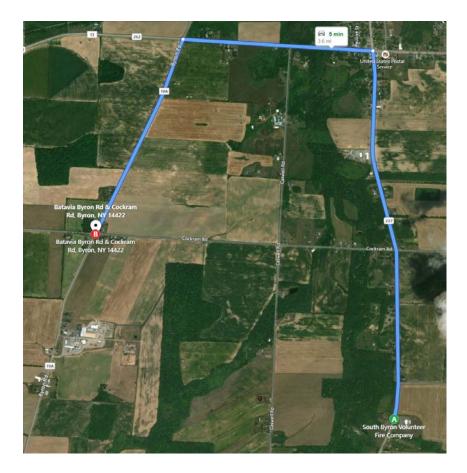

# **Route 3:**

From:

South Byron Volunteer Fire Company 7389 Rte 237, South Byron, NY 14557

Excelsior Site (Batavia Byron Road and Cockram Road) To:

Distance: 3.6 miles

5 minutes Time:

- 1. Head north on RT-237 toward Gillette Rd
- 2. Turn left onto RT-262 / CR-13
- 3. Turn left onto Byron Rd / CR-19A
- 4. Arrive at Byron Rd / CR-19A
- 5. Arrive at intersection of Batavia Byron Rd and Cockram Rd