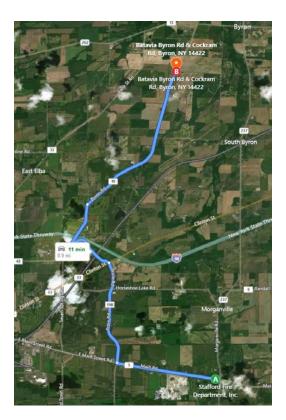

# **Route 2:**

From: Stafford Fire Department

6153 Main Rd, Stafford, NY 14143

To: Excelsior Site (Batavia Byron Road and Cockram Road)

Distance: 8.9 miles

Time: 11 minutes

- 1. Head west on RT-5 / Main Rd toward Clipnock Rd / CR-28
- 2. Turn right onto Prole Rd / CR-19B
- 3. Keep straight to stay on Prole Rd Ext / CR-19B
- 4. Turn right onto Byron Rd / CR-19
- 5. Keep right to stay on Byron Rd / CR-19
- 6. Arrive at Byron Rd / CR-19A
- 7. Arrive at intersection of Batavia Byron Rd and Cockram Rd