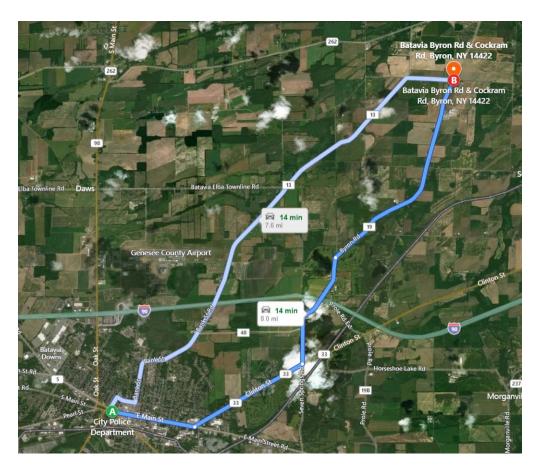

#### Route 5:

From: City Police Department

10 W Main Street, Batavia, NY 14020

To: Excelsior Site (Batavia Byron Road and Cockram Road)

Distance: 8.0 miles

Time: 14 minutes

- 1. Head east on RT-63 / RT-33 / RT-5 / W Main St toward Rectory Dr
- 2. Keep straight onto RT-5 / RT-33 / Main St
- 3. Bear left onto RT-33 / Clinton St
- 4. Turn left onto Batavia Stafford Townline Rd / Byron Rd / CR-19
- 5. Keep right to stay on Byron Rd / CR-19
- 6. Arrive at Byron Rd / CR-19A
- 7. Arrive at intersection of Batavia Byron Rd and Cockram Rd