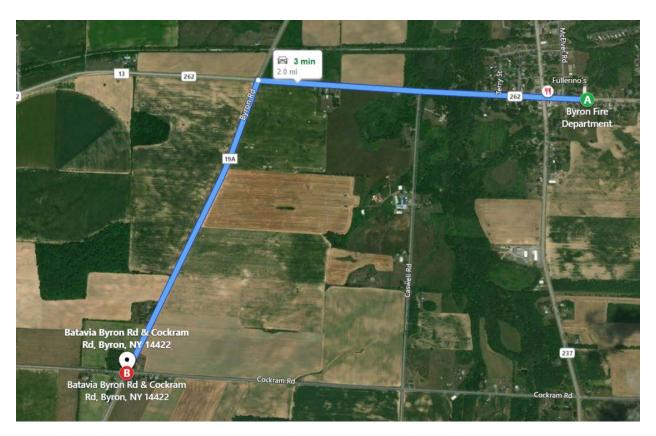

#### **Route 1:**

From: Byron Fire Department

6357 Townline Rd, Byron, NY 14422

To: Excelsior Site (Batavia Byron Road and Cockram Road)

Distance: 2.0 miles

Time: 3 minutes

- 1. Head west on RT-262 / CR-13 toward McElver St / McElver Rd
- 2. Turn left onto Byron Rd / CR-19A
- 3. Arrive at Byron Rd / CR-19A
- 4. Arrive at intersection of Batavia Byron Rd and Cockram Rd