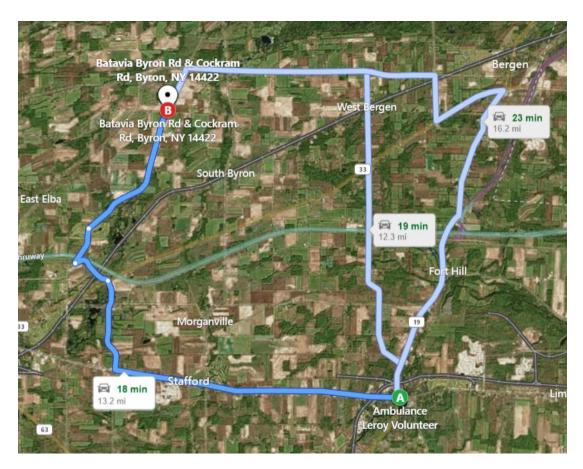

#### **Route 8:**

From: Ambulance Leroy Volunteer

49 Main St, Le Roy, NY 14482

To: Excelsior Site (Batavia Byron Road and Cockram Road)

Distance: 13.2 miles

Time: 18 minutes

- 1. Head west on RT-5 toward RT-19
- 2. Turn right onto Prole Rd / CR-19B
- 3. Keep straight to stay on Prole Rd Ext / CR-19B
- 4. Turn right onto Byron Rd / CR-19
- 5. Keep right to stay on Byron Rd / CR-19
- 6. Arrive at Byron Rd / CR-19A
- 7. Arrive at intersection of Batavia Byron Rd and Cockram Rd