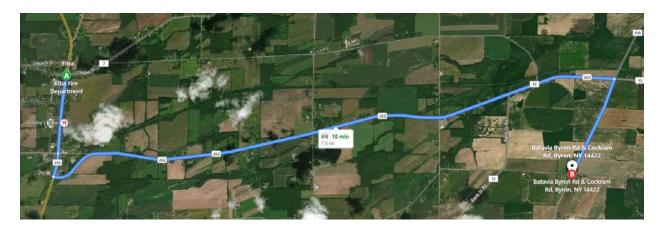

# **Route 4:**

From: Elba Fire Department

4 S Main Street, Elba, NY 14058

To: Excelsior Site (Batavia Byron Road and Cockram Road)

Distance: 7.6 miles

Time: 10 minutes

- 1. Head south on RT-98 / S Main St toward Maple Ave
- 2. Keep straight onto RT-262 / RT-98
- 3. Turn left onto RT-262
- 4. Turn right onto Byron Rd / CR-19A
- 5. Arrive at Byron Rd / CR-19
- 6. Arrive at intersection of Batavia Byron Rd and Cockram Rd