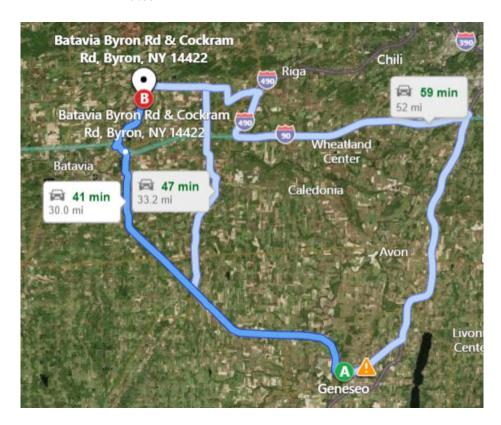

#### Route 2:

From southeast: Geneseo, NY

To: Excelsior Site (Batavia Byron Road and Cockram Rd)

Distance: 30 miles

Time: 41 minutes

- 1. Head west on US-20A / South St toward RT-39 / Main St
- 2. Bear right onto RT-63 BYP / Mary Jemison Dr
- 3. Bear Right onto RT-63 / Genesee St
- 4. Bear right onto Fargo Rd / CR-19B
- 5. Keep straight to stay on Prole Rd Ext / CR-19B
- 6. Turn right onto Byron Rd / CR-19
- 7. Keep right to stay on Byron Rd / CR-19
- 8. Arrive at Byron Rd / CR-19A