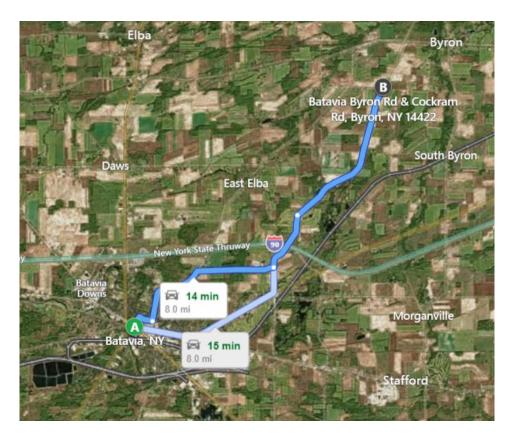

#### Route 4:

From west: Batavia, NY

To: Excelsior Site (Batavia Byron Road and Cockram Rd)

Distance: 8 miles

Time: 14 minutes

- 1. Head northwest on RT-5 / RT-33 / RT-63 / W Main Street toward Porter Avenue
- 2. Turn right onto Porter Avenue
- 3. Turn right onto Washington Street
- 4. Turn left onto Bank Street
- 5. Road name changes to Bank Street Road / CR-13
- 6. Bear right onto Assemblyman R Stephen Hawley Dr / CR-48
- 7. Turn left onto Battavia Stafford Townline Road / Batavia Stafford Town Road / Byron Rd / CR-19
- 8. Keep right to stay on Byron Road / CR-19
- 9. Arrive at Byron Road / CR-19A