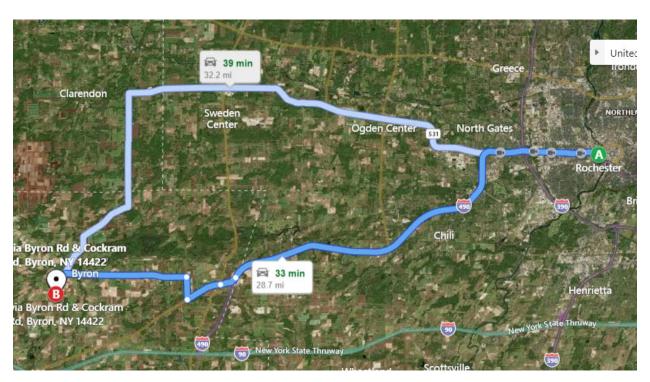

#### Route 1:

From east: Rochester, NY

To: Excelsior Site (Batavia Byron Road and Cockram Rd)

Distance: 28.7 miles

Time: 33 minutes

- 1. Head northwest on N Plymouth Ave toward Church St
- 2. Take ramp left and follow signs for I-490 West
- 3. At exit 2, take ramp right for RT-33A toward Batavia / Bergen
- 4. Bear right onto RT-33A
- 5. Keep straight onto RT-33 / Buffalo Rd
- 6. Keep right to stay on RT-33 / Clinton St
- 7. Turn right onto Jerico Rd / CR-6
- 8. Turn left onto RT-262 / CR-13
- 9. Turn left onto Byron Rd / CR-19A
- 10. Arrive at Byron Rd / CR-19A