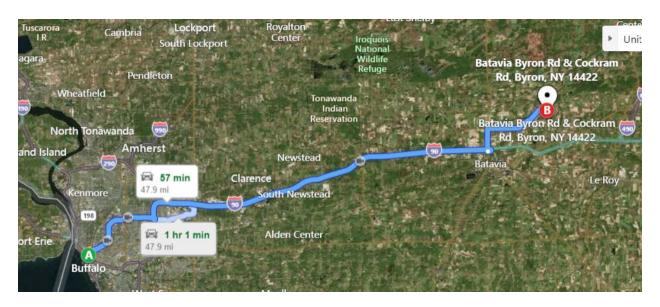

#### **Route 3:**

From west: Buffalo, NY

To: Excelsior Site (Batavia Byron Road and Cockram Rd)

Distance: 47.9 miles

Time: 57 minutes

- 1. Head north on RT-384 / Deleware Ave toward Niagara Sq
- 2. At roundabout, take 5<sup>th</sup> exit
- 3. Turn right onto W Tupper St
- 4. Road name changes to E Tupper St
- 5. Keep straight onto RT-33 E / E Tupper St
- 6. Take ramp right for I-90 East toward Albany
- 7. At exit 48, take ramp right for RT-98 toward Batavia
- 8. Turn right onto RT-98
- 9. Turn right onto Batavia Elba Townline Rd
- 10. Bear left onto Bank St Rd / CR-13
- 11. Bear right onto Cockram Rd
- 12. Arrive at Cockram Rd