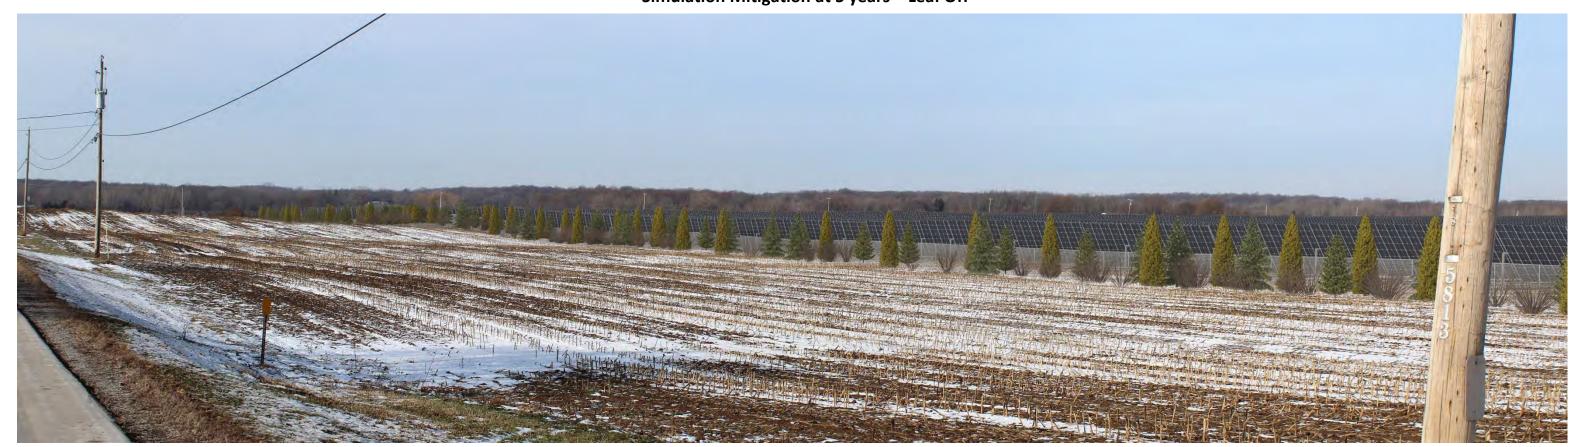

### Simulation Mitigation at 5 years – Leaf On

Simulation Mitigation at 5 years – Leaf Off

**Viewpoint Location Aerial** 

**Viewpoint Location Topo** 

| Viewpoint Coordinates in  | 1280837.7 E       |
|---------------------------|-------------------|
| NY State Plane West       | 1117930.8 N       |
| Town                      | Byron             |
| Viewer Elevation (ft msl) | 685               |
| Distance to Fence Line    | 288 ft            |
| Direction of View         | N                 |
| Date/Time                 | 12/13/19 10:42 AM |
|                           |                   |