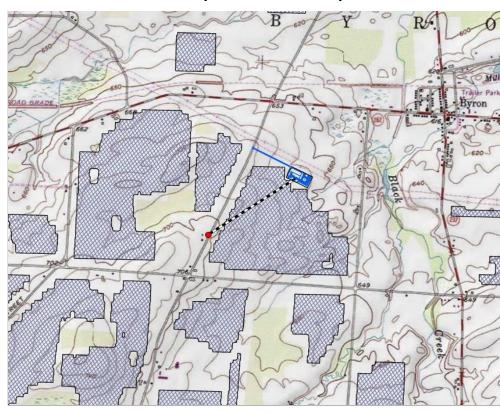

### **Viewpoint Location Topo**

| Viewpoint Coordinates in | 1280589.6 |
|--------------------------|-----------|
| NY State Plane East      | 1119092.5 |
| Viewpoint Location       | CR 19A    |
| Distance to Object       | 0.5 miles |
| Direction of View        | NE        |