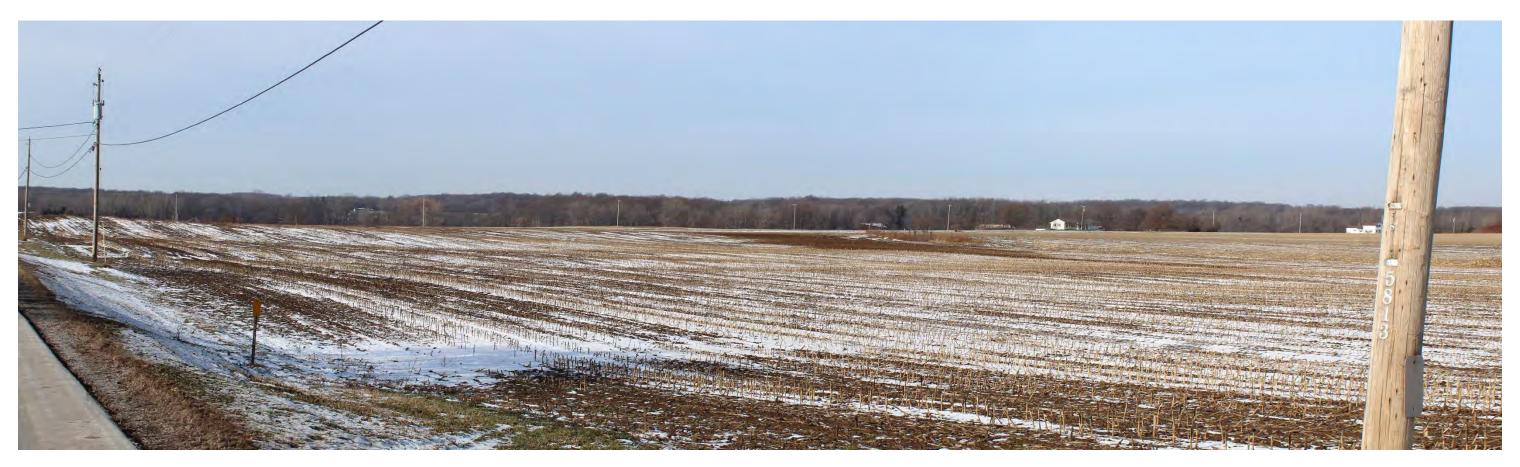

#### L2 - LINE OF SIGHT FROM – BATAVIA BYRON RD (CR 19A) TO COLLECTION SUBSTATION

### **Viewpoint Location Aerial**

### **Viewpoint Location Topo**

| Viewpoint Coordinates in | 1280589.6 |
|--------------------------|-----------|
| NY State Plane East      | 1119092.5 |
| Viewpoint Location       | CR 19A    |
| Distance to Object       | 0.5 miles |
| Direction of View        | NE        |

Excelsior Energy Center Byron, New York Line of Sight December 2020