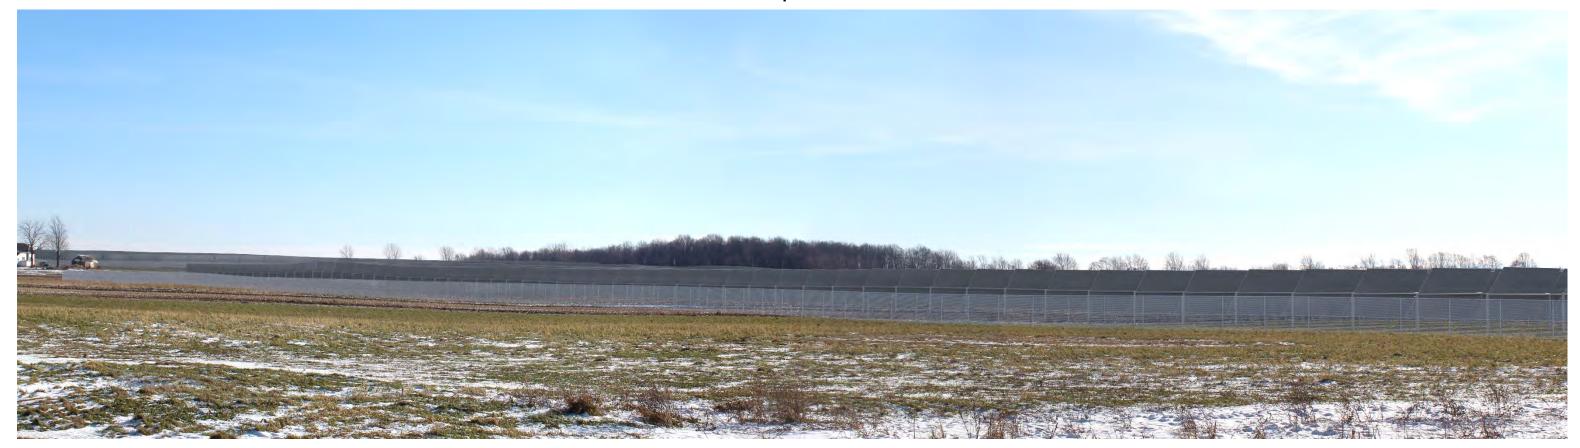

**Simulation Proposed Conditions** 

Simulation Mitigation at 5 years – Leaf Off

**Viewpoint Location Aerial** 

**Viewpoint Location Topo** 

| Viewpoint Coordinates in  | 1279072.5 E      |
|---------------------------|------------------|
| NY State Plane West       | 1123151.3 N      |
| Town                      | Byron            |
| Viewer Elevation (ft msl) | 651              |
| Distance to Fence Line    | 655 ft           |
| Direction of View         | S                |
| Date/Time                 | 3/24/20 10:01 AM |
|                           | •                |

**Simulation Proposed Conditions** 

### Simulation Mitigation at 5 years – Leaf On

Simulation Mitigation at 5 years – Leaf Off