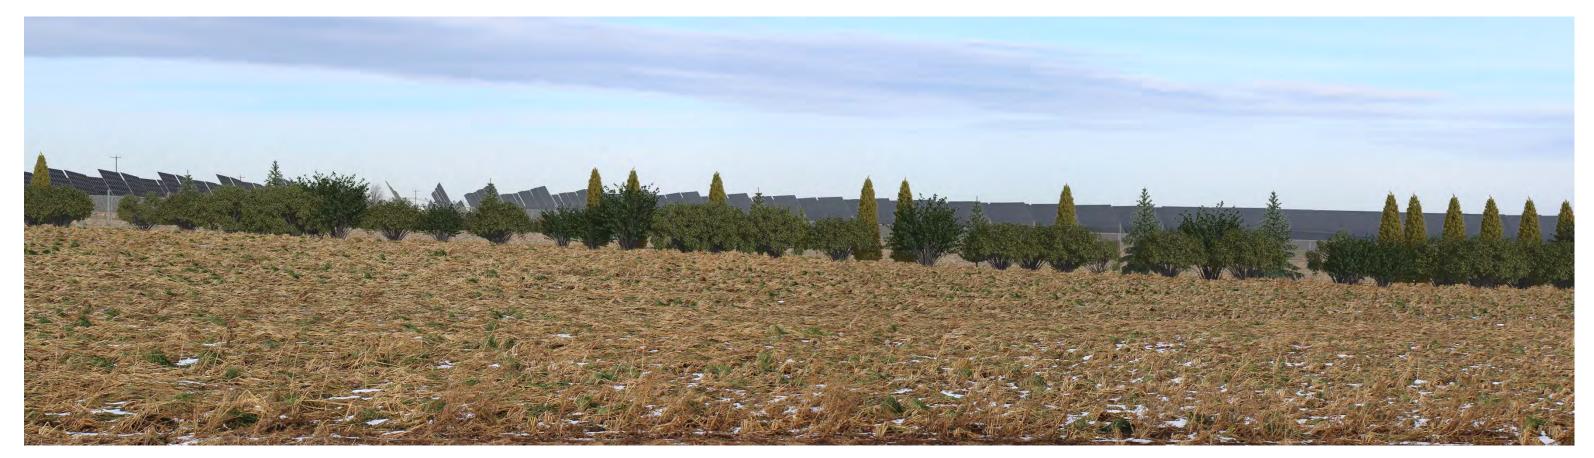

### Simulation Mitigation at 5 years – Leaf On

Simulation Mitigation at 5 years – Leaf Off