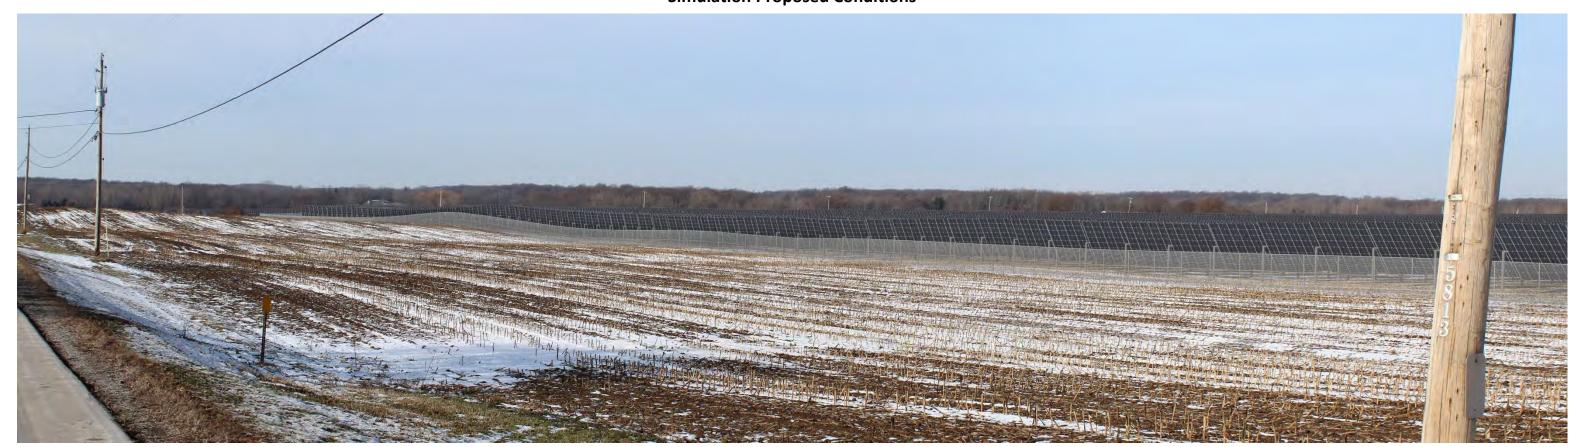

**Simulation Proposed Conditions** 

Simulation Mitigation at 5 years – Leaf Off

**Viewpoint Location Aerial** 

**Viewpoint Location Topo** 

| Viewpoint Coordinates in  | 1279072.5 E      |
|---------------------------|------------------|
| NY State Plane West       | 1123151.3 N      |
| Town                      | Byron            |
| Viewer Elevation (ft msl) | 651              |
| Distance to Fence Line    | 655 ft           |
| Direction of View         | S                |
| Date/Time                 | 3/24/20 10:01 AM |
|                           | •                |

**Simulation Proposed Conditions** 