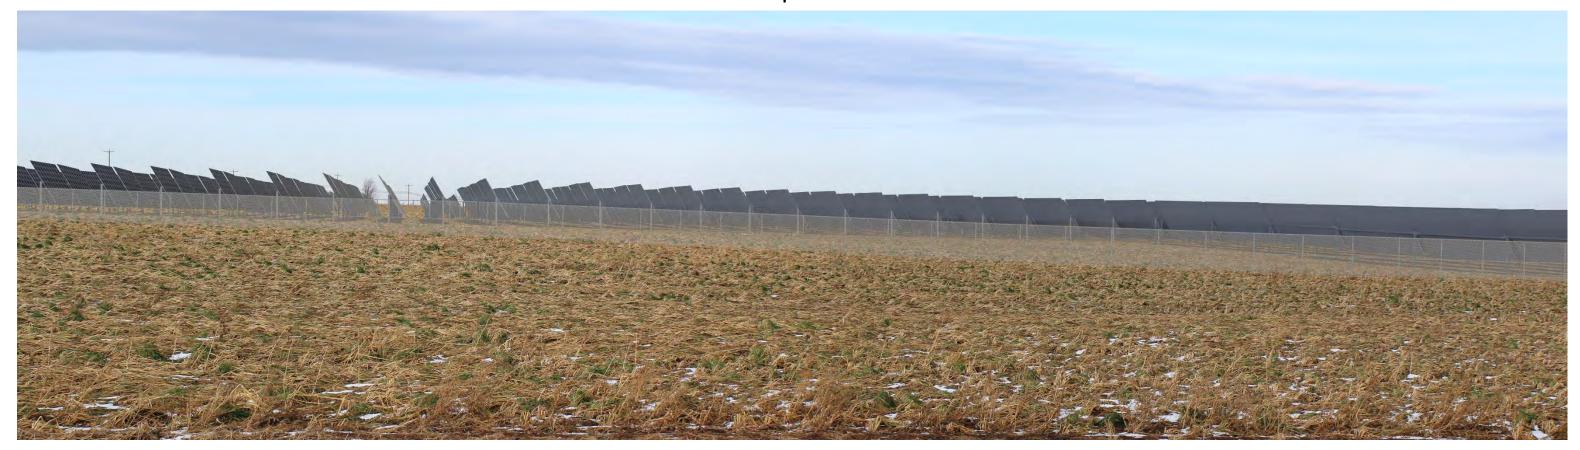

**Simulation Proposed Conditions** 

### Simulation Mitigation at 5 years – Leaf On

Simulation Mitigation at 5 years – Leaf Off