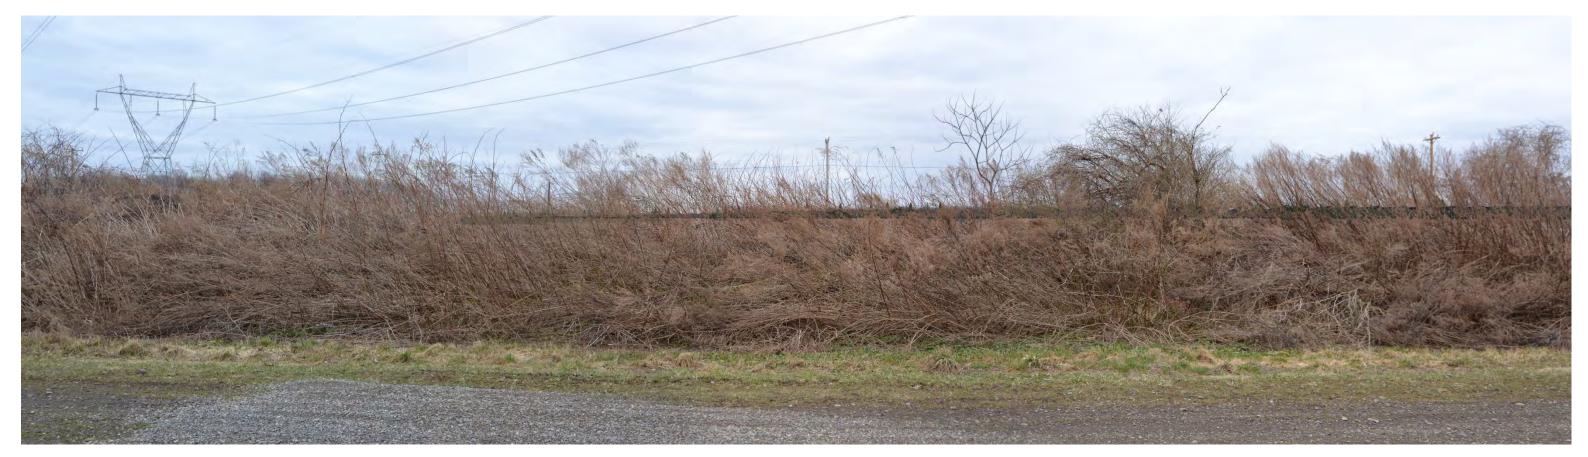

### Simulation Mitigation at 5 years – Leaf On

Simulation Mitigation at 5 years – Leaf Off