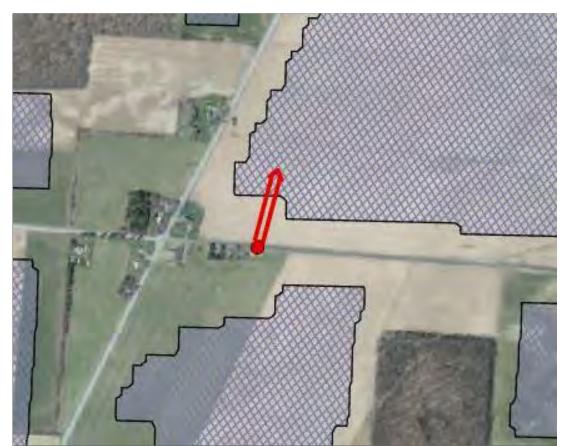

#### L2 - LINE OF SIGHT FROM – BATAVIA BYRON RD (CR 19A) TO COLLECTION SUBSTATION

### **Viewpoint Location Aerial**

### **Viewpoint Location Topo**

| Viewpoint Coordinates in | 1280589.6 |
|--------------------------|-----------|
| NY State Plane East      | 1119092.5 |
| Viewpoint Location       | CR 19A    |
| Distance to Object       | 0.5 miles |
| Direction of View        | NE        |