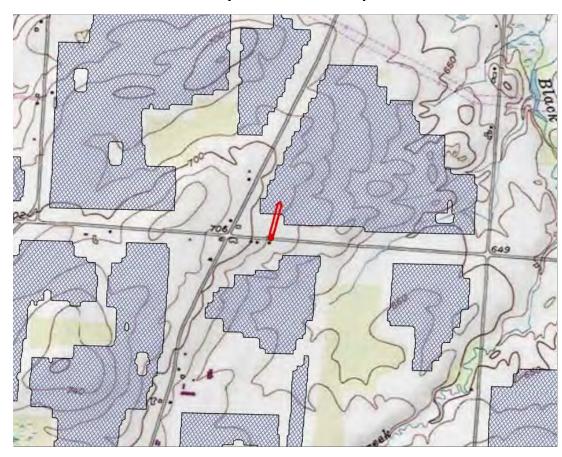

#### L2 - LINE OF SIGHT FROM – BATAVIA BYRON RD (CR 19A) TO COLLECTION SUBSTATION

### **Viewpoint Location Topo**

| Viewpoint Coordinates in | 1280589.6 |
|--------------------------|-----------|
| NY State Plane East      | 1119092.5 |
| Viewpoint Location       | CR 19A    |
| Distance to Object       | 0.5 miles |
| Direction of View        | NE        |