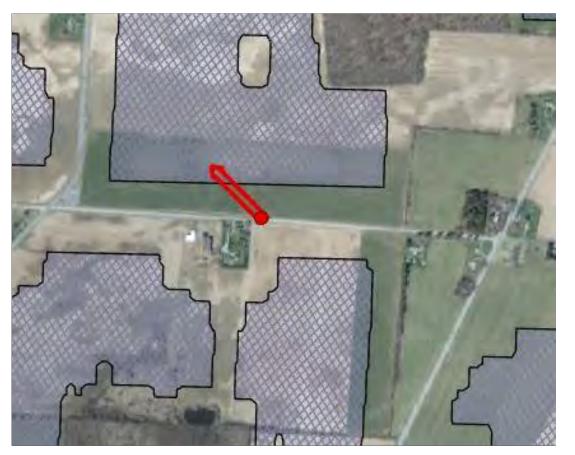

#### L2 - LINE OF SIGHT FROM – BATAVIA BYRON RD (CR 19A) TO COLLECTION SUBSTATION

### **Viewpoint Location Aerial**

### **Viewpoint Location Topo**

| Viewpoint Coordinates in | 1280589.6 |
|--------------------------|-----------|
| NY State Plane East      | 1119092.5 |
| Viewpoint Location       | CR 19A    |
| Distance to Object       | 0.5 miles |
| Direction of View        | NE        |

Excelsior Energy Center Byron, New York Line of Sight December 2020