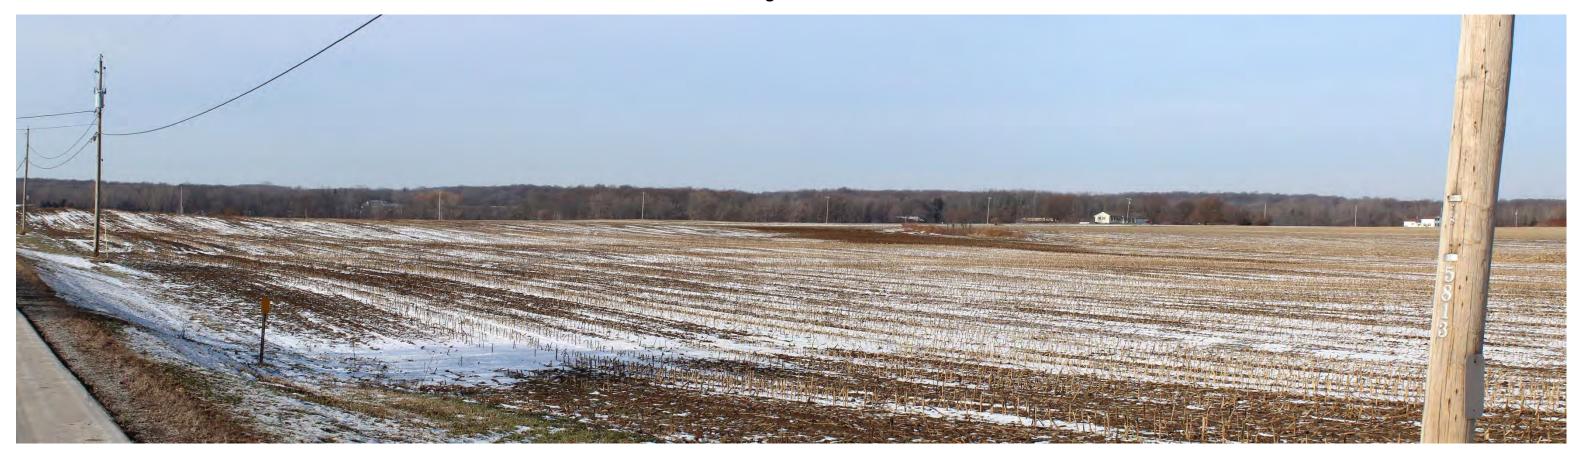

**Simulation Proposed Conditions** 

Simulation Mitigation at 5 years – Leaf Off

**Viewpoint Location Aerial** 

**Viewpoint Location Topo** 

| Viewpoint Coordinates in  | 1279072.5 E      |
|---------------------------|------------------|
| NY State Plane West       | 1123151.3 N      |
| Town                      | Byron            |
| Viewer Elevation (ft msl) | 651              |
| Distance to Fence Line    | 655 ft           |
| Direction of View         | S                |
| Date/Time                 | 3/24/20 10:01 AM |
|                           | •                |