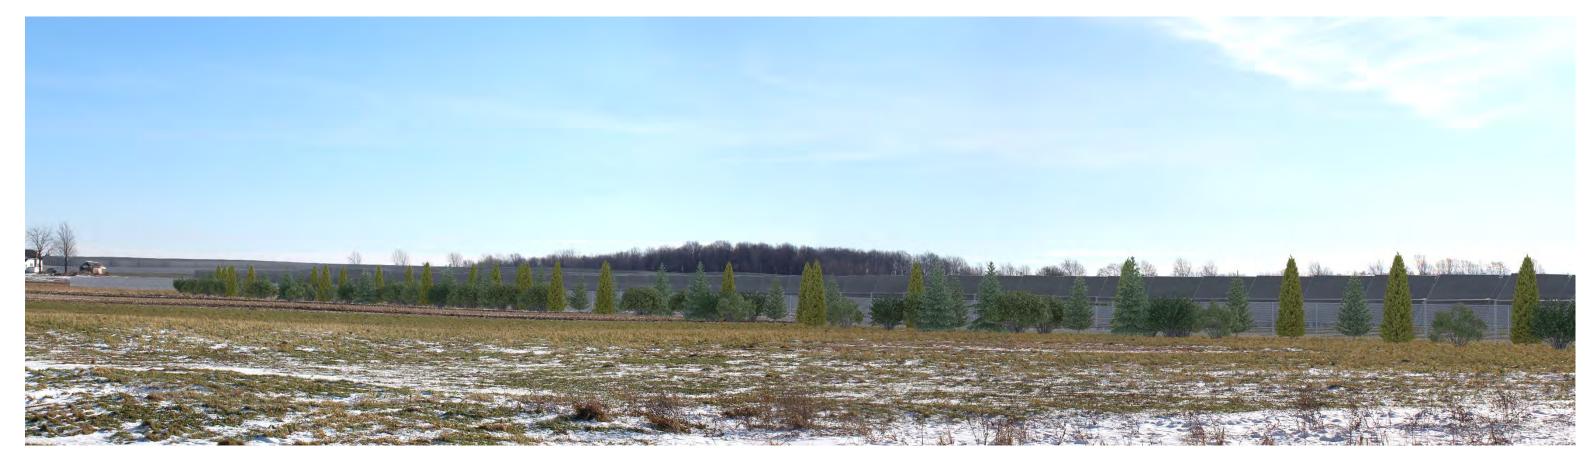

**Simulation Proposed Conditions** 

Simulation Mitigation at 5 years – Leaf Off

**Viewpoint Location Aerial** 

**Viewpoint Location Topo** 

| Viewpoint Coordinates in  | 1279072.5 E      |
|---------------------------|------------------|
| NY State Plane West       | 1123151.3 N      |
| Town                      | Byron            |
| Viewer Elevation (ft msl) | 651              |
| Distance to Fence Line    | 655 ft           |
| Direction of View         | S                |
| Date/Time                 | 3/24/20 10:01 AM |
|                           | •                |

**Simulation Proposed Conditions** 

### Simulation Mitigation at 5 years – Leaf On

Simulation Mitigation at 5 years – Leaf Off