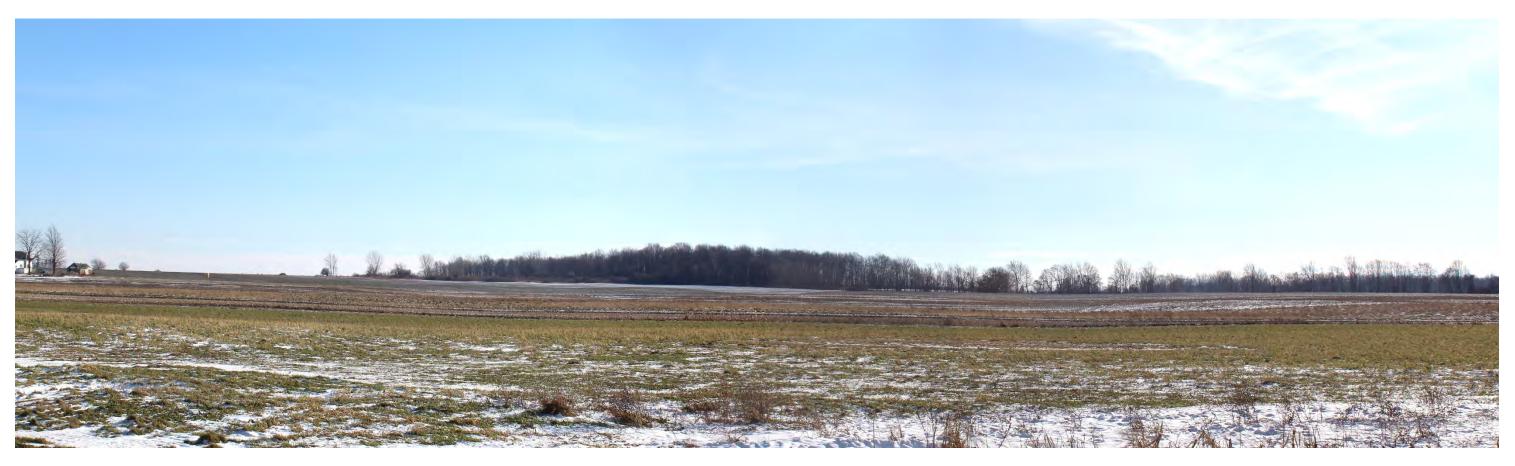

#### L2 - LINE OF SIGHT FROM – BATAVIA BYRON RD (CR 19A) TO COLLECTION SUBSTATION

### **Viewpoint Location Topo**

| Viewpoint Coordinates in | 1280589.6 |
|--------------------------|-----------|
| NY State Plane East      | 1119092.5 |
| Viewpoint Location       | CR 19A    |
| Distance to Object       | 0.5 miles |
| Direction of View        | NE        |

Excelsior Energy Center Byron, New York Line of Sight December 2020