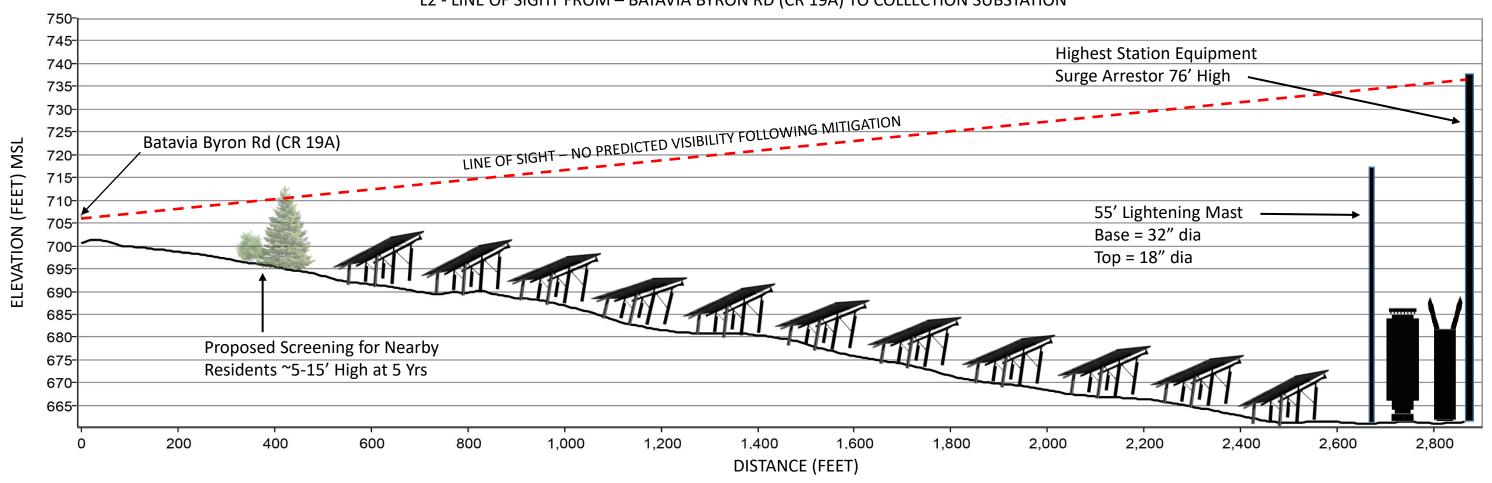

#### L2 - LINE OF SIGHT FROM – BATAVIA BYRON RD (CR 19A) TO COLLECTION SUBSTATION