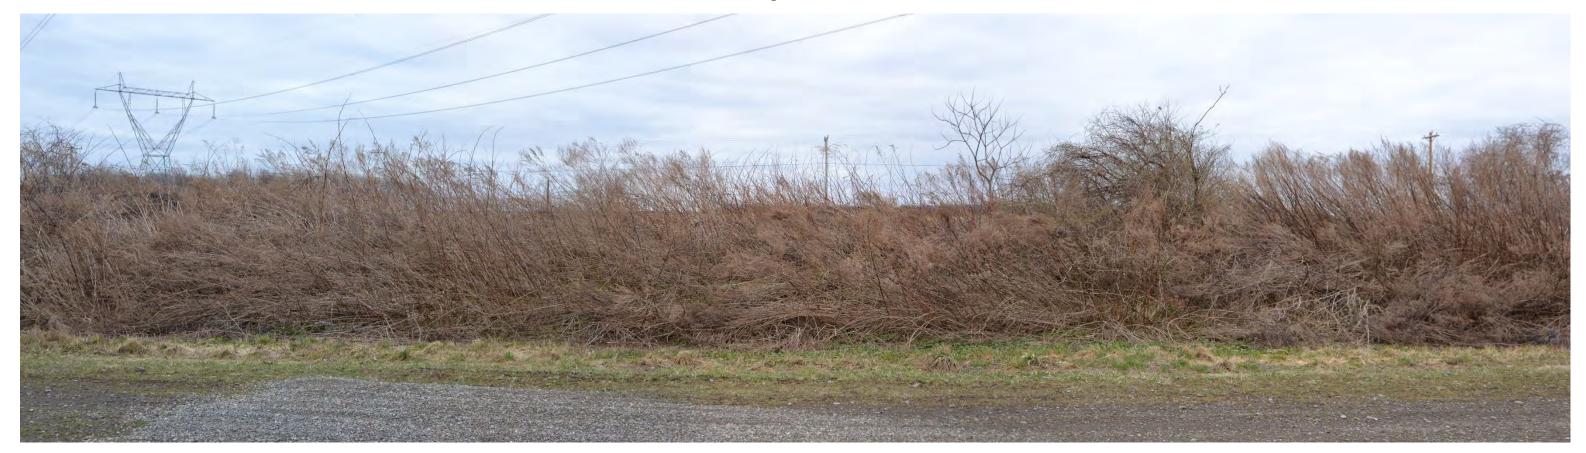

#### L2 - LINE OF SIGHT FROM – BATAVIA BYRON RD (CR 19A) TO COLLECTION SUBSTATION

### **Viewpoint Location Aerial**

### **Viewpoint Location Topo**

| Viewpoint Coordinates in | 1280589.6 |
|--------------------------|-----------|
| NY State Plane East      | 1119092.5 |
| Viewpoint Location       | CR 19A    |
| Distance to Object       | 0.5 miles |
| Direction of View        | NE        |

Excelsior Energy Center Byron, New York Line of Sight December 2020