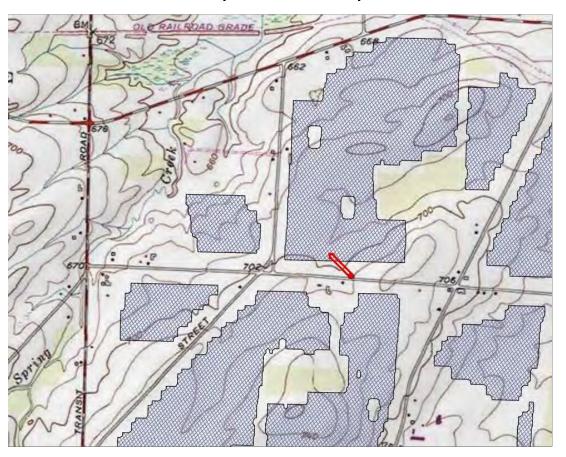

#### L2 - LINE OF SIGHT FROM – BATAVIA BYRON RD (CR 19A) TO COLLECTION SUBSTATION

### **Viewpoint Location Topo**

| Viewpoint Coordinates in | 1280589.6 |
|--------------------------|-----------|
| NY State Plane East      | 1119092.5 |
| Viewpoint Location       | CR 19A    |
| Distance to Object       | 0.5 miles |
| Direction of View        | NE        |