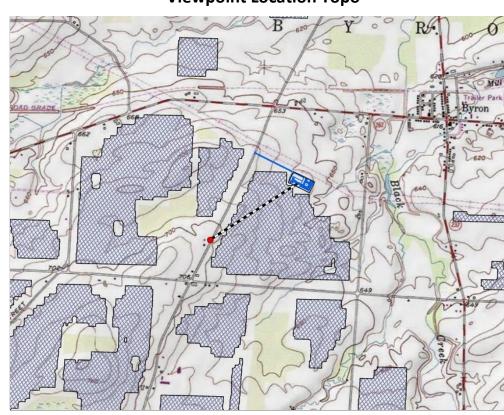

#### L2 - LINE OF SIGHT FROM – BATAVIA BYRON RD (CR 19A) TO COLLECTION SUBSTATION

### **Viewpoint Location Topo**

| Viewpoint Coordinates in | 1280589.6 |
|--------------------------|-----------|
| NY State Plane East      | 1119092.5 |
| Viewpoint Location       | CR 19A    |
| Distance to Object       | 0.5 miles |
| Direction of View        | NE        |

Excelsior Energy Center Byron, New York Line of Sight December 2020