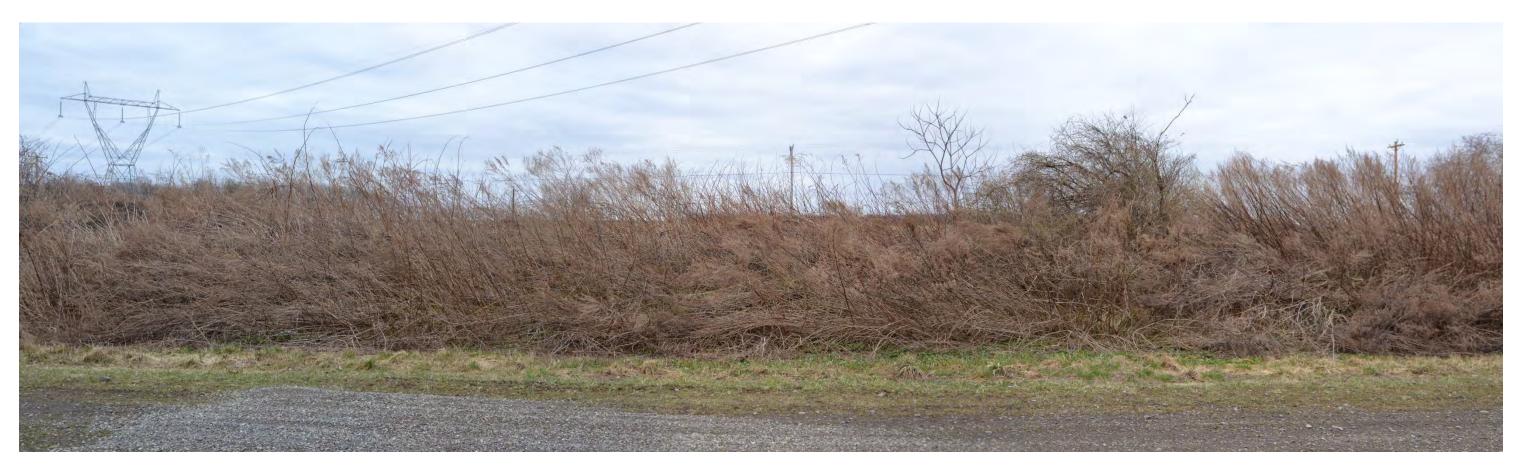

#### L2 - LINE OF SIGHT FROM – BATAVIA BYRON RD (CR 19A) TO COLLECTION SUBSTATION

### **Viewpoint Location Aerial**

### **Viewpoint Location Topo**

| Viewpoint Coordinates in | 1280589.6 |
|--------------------------|-----------|
| NY State Plane East      | 1119092.5 |
| Viewpoint Location       | CR 19A    |
| Distance to Object       | 0.5 miles |
| Direction of View        | NE        |

Excelsior Energy Center Byron, New York Line of Sight December 2020