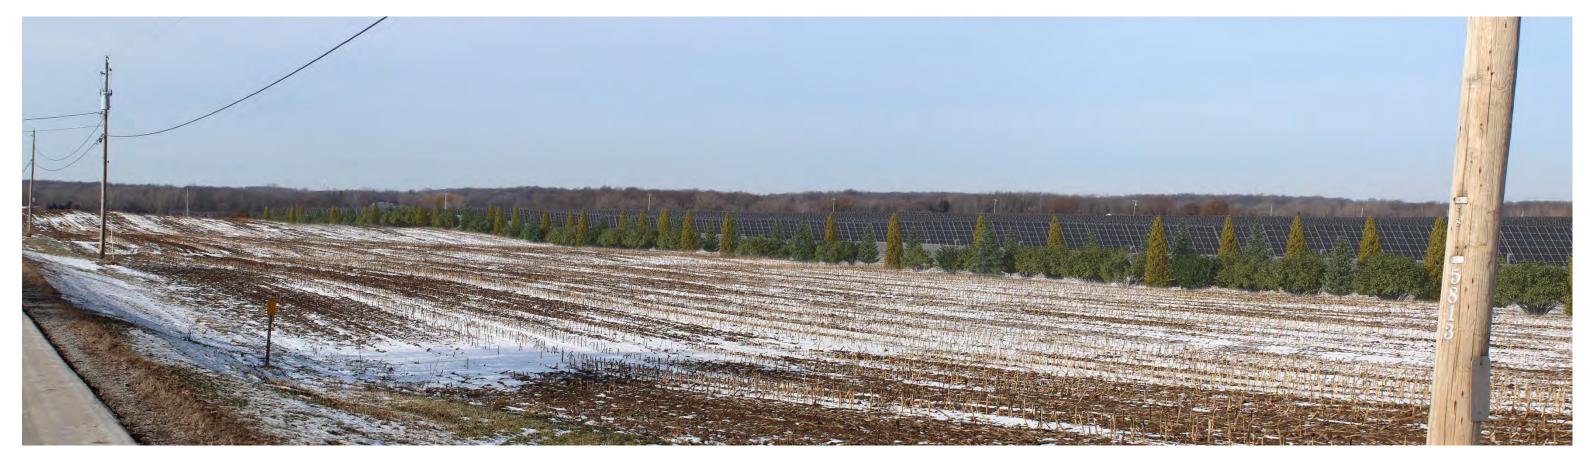

**Simulation Proposed Conditions** 

Simulation Mitigation at 5 years – Leaf Off

**Viewpoint Location Aerial** 

**Viewpoint Location Topo** 

| Viewpoint Coordinates in  | 1279072.5 E      |
|---------------------------|------------------|
| NY State Plane West       | 1123151.3 N      |
| Town                      | Byron            |
| Viewer Elevation (ft msl) | 651              |
| Distance to Fence Line    | 655 ft           |
| Direction of View         | S                |
| Date/Time                 | 3/24/20 10:01 AM |
|                           | •                |

### Simulation Mitigation at 5 years – Leaf On

Simulation Mitigation at 5 years – Leaf Off