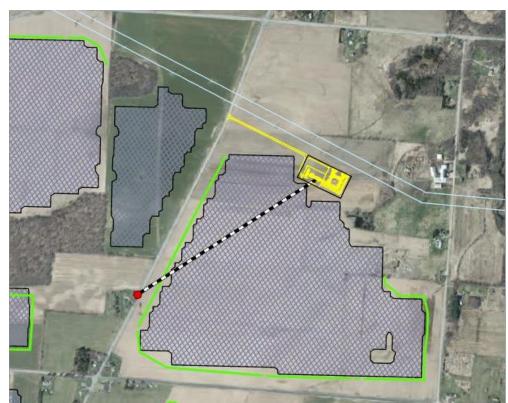

#### L2 - LINE OF SIGHT FROM – BATAVIA BYRON RD (CR 19A) TO COLLECTION SUBSTATION

### **Viewpoint Location Aerial**

### **Viewpoint Location Topo**

| Viewpoint Coordinates in | 1280589.6 |
|--------------------------|-----------|
| NY State Plane East      | 1119092.5 |
| Viewpoint Location       | CR 19A    |
| Distance to Object       | 0.5 miles |
| Direction of View        | NE        |

Excelsior Energy Center Byron, New York Line of Sight December 2020