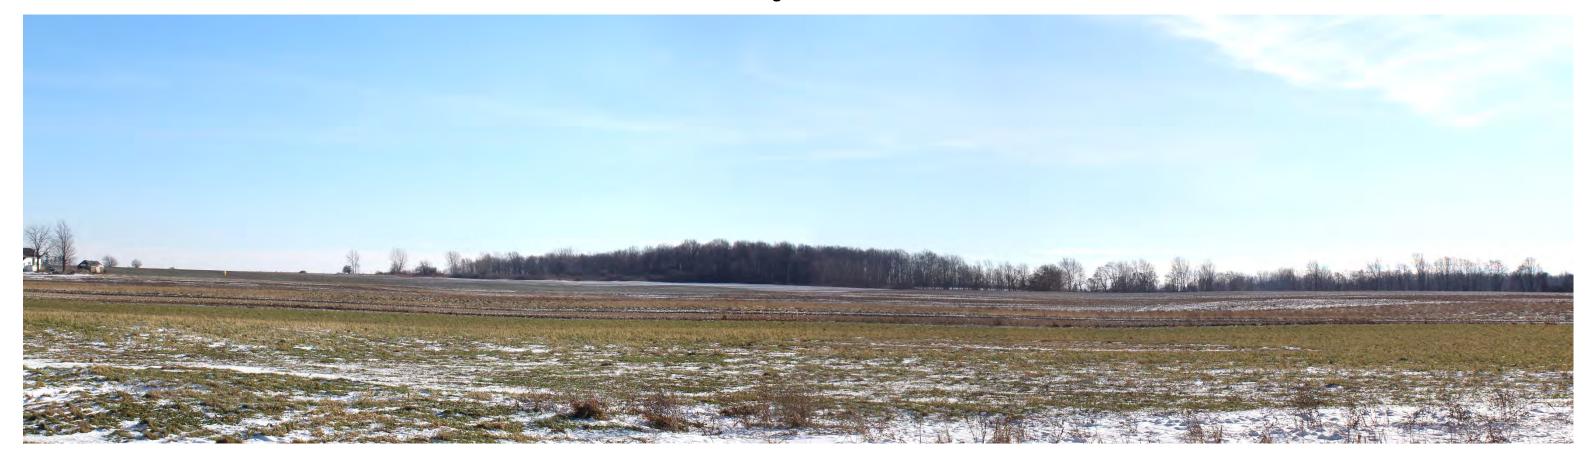

#### L2 - LINE OF SIGHT FROM – BATAVIA BYRON RD (CR 19A) TO COLLECTION SUBSTATION

### **Viewpoint Location Topo**

| Viewpoint Coordinates in | 1280589.6 |
|--------------------------|-----------|
| NY State Plane East      | 1119092.5 |
| Viewpoint Location       | CR 19A    |
| Distance to Object       | 0.5 miles |
| Direction of View        | NE        |

Excelsior Energy Center Byron, New York Line of Sight December 2020