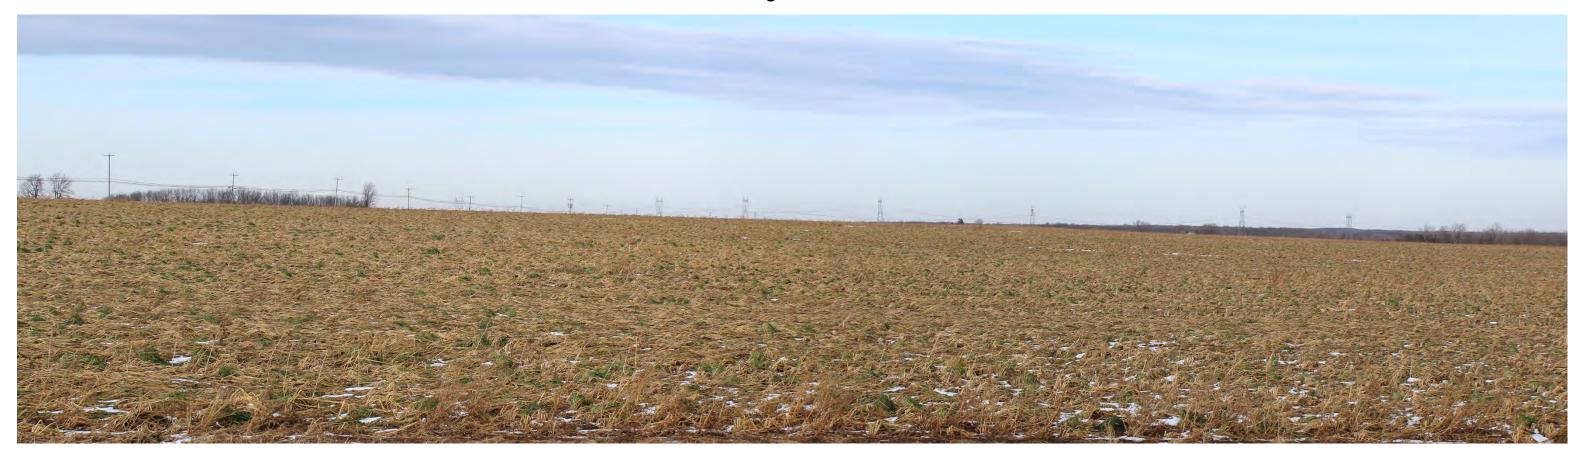

**Simulation Proposed Conditions** 

Simulation Mitigation at 5 years – Leaf Off

**Viewpoint Location Aerial** 

**Viewpoint Location Topo** 

| Viewpoint Coordinates in  | 1279072.5 E      |
|---------------------------|------------------|
| NY State Plane West       | 1123151.3 N      |
| Town                      | Byron            |
| Viewer Elevation (ft msl) | 651              |
| Distance to Fence Line    | 655 ft           |
| Direction of View         | S                |
| Date/Time                 | 3/24/20 10:01 AM |
|                           | •                |